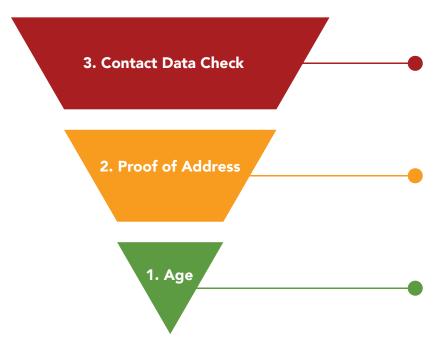

### **Melissa Patient Verification: A Layered 3-2-1 Approach**

Patient verification uses a layered 3-2-1 traffic light approach of contact data quality verification, proof of address and age verification to confirm the individual's identity and their approval for care.

## 3. Contact Data Check

Melissa employs a data quality verification layer that verifies each piece of the contact data - name, address, email, phone before it gets passed to the next step.

#### 2. Proof of Address

Once contact elements are verified, ensure the person actually lives at the provided address. Melissa's service connects a person's name to a specific address to confirm proof of address in real time. Checks are made against government, credit agency and other trusted sources.

## 1. Age Verification

Melissa's service performs a date of birth check and a deceased register check to ensure the individual is age appropriate for the course of action and is not someone who has assumed the identity of someone deceased.