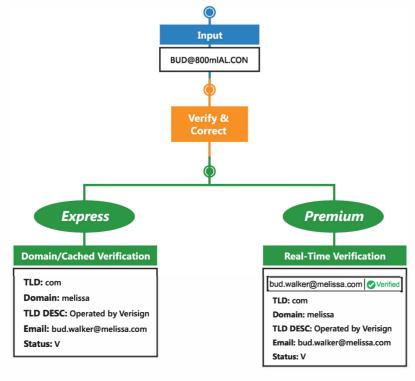

### **Real-Time Email Mailbox Verification**

Melissa's Email Verification solutions provide real-time verification, actually connecting to the mail server to check whether or not the mailbox exists and can receive messages. Melissa offers two levels of service depending on your speed and accuracy needs:

- Global Email Premium checks domain-specific logic as well as SMTP commands and other proprietary mechanisms to validate inboxes are live.
- Global Email Express provides higher speeds than Premium by using a cached inbox validation database of known good and bad emails.

# **Email Syntax and Domain Correction**

Our email solutions can identify and fix common syntax errors, illegal characters and misspelled domain names like:

- .con to .com
- yaho.com to yahoo.com
- a0l.com to aol.com
- abc.@example.com
- @@ to @
- A@b@C@example.com to abc@example.com