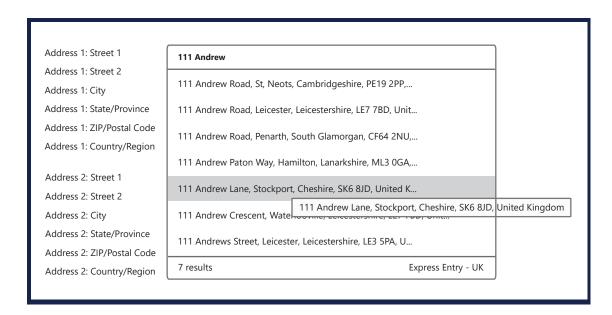

**Global Express Entry** – autocompletes an address as it is entered to save 50% on keystrokes and ensure only the perfect addresses enter your system.

Business Coder – adds detailed firmographic data to business records including company, job title, contact information (name, address, phone, email), employee size, sales estimate, NAICS/SIC code, and more. Covers 25 million U.S. businesses.