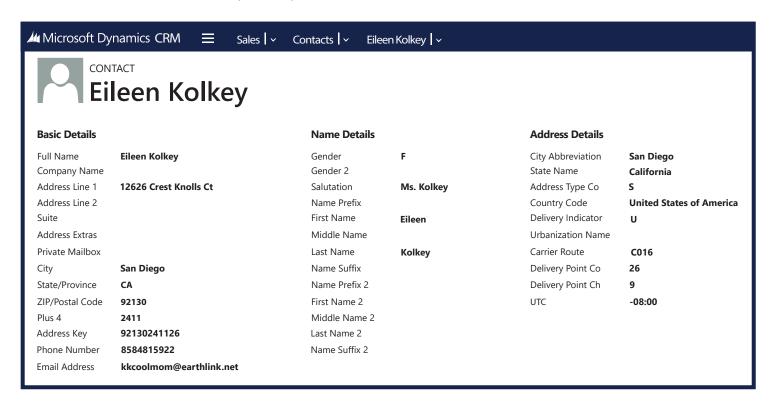

#### **Melissa Add-Ons:**

Personator® – a unique, all-in-one service that verifies, updates and completes U.S. and Canada contact data in real-time.

- Identity: matches a name to an address for quick, simple customer identity verification
- Verification: validates, corrects and standardizes contact name, address, phone, and email
- Update: move updates the addresses of U.S. and Canadian customers that have moved 10+ years of move history
- Data Append: adds missing consumer and business name, phone, and email to fill in the gaps in your customer records
- Enrichment: adds detailed demographic information like date of birth, deceased info, marital status, household income, as well as rooftop geographic data (latitude-longitude coordinates) associated with an address