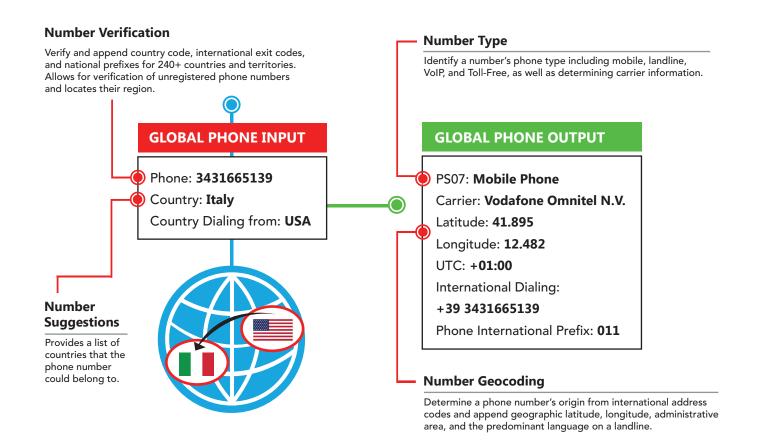

**Increase global usability** by verifying numbers, country of origin, and predominant language spoken for numbers in 240+ countries and territories

# **Multi-Language**

In addition to verifying international numbers, Global Phone Verification will append country code, international exit codes, and national prefixes for 240+ countries and territories.

## **Phone Number Type and Location Information**

Global Phone Verification will identify a phone number's type as mobile, landline, VOIP, carrier details, and append location information including lat/long coordinates, country of origin, and administrative area.