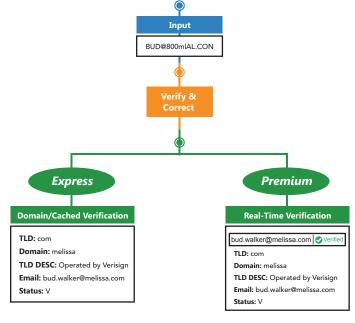

### **Real-Time Email Mailbox Verification**

Melissa's Email Verification solutions provide real-time verification, by connecting to the mail server to check whether or not the mailbox exists and can receive messages. Melissa offers two levels of service depending on your speed and accuracy needs:

- **Global Email Premium** checks domain-specific logic as well as SMTP commands and other proprietary mechanisms to validate that inboxes are live.
- **Global Email Express** provides higher speeds than Premium by using a cached inbox validation database of known good and bad emails.

## **Email Syntax and Domain Correction**

Our email solutions can identify and fix common syntax errors, illegal characters and misspelled domain names like:

- .con to .com
- yaho.com to yahoo.com
- a0l.com to aol.com
- abc.@example.com
- @@ to @
- A@b@C@example.com to abc@example.com