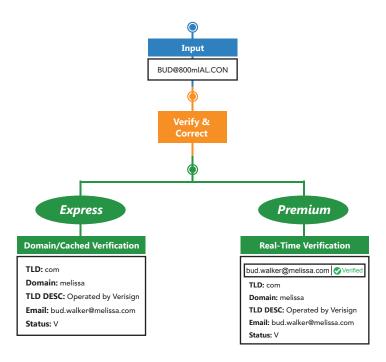

### **Real-Time Email Mailbox Verification**

Melissa's Email Verification solutions provide real-time verification, by connecting to the mail server to check whether or not the mailbox exists and can receive messages. Melissa offers two levels of service depending on your speed and accuracy needs:

- **Global Email Premium** checks domain-specific logic as well as SMTP commands and other proprietary mechanisms to validate that inboxes are live.
- **Global Email Express** provides higher speeds than Premium by using a cached inbox validation database of known good and bad emails.

## **Email Syntax and Domain Correction**

Our email solutions can identify and fix common syntax errors, illegal characters and misspelled domain names like:

- .con to .com
- yaho.com to yahoo.com
- a0l.com to aol.com
- abc.@example.com
- @@ to @
- A@b@C@example.com to abc@example.com