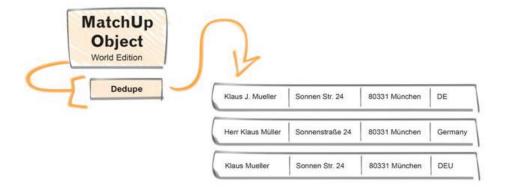

# MatchUp® Object – World Edition

Get a Single View of Your International Customer Data

Now you can achieve a single, accurate view of your international contact records. The World Edition of MatchUp gives you the ability to merge, purge, match and consolidate duplicate customer and prospect records from countries like the United States, Canada, Germany, with more to come including the United Kingdom and Australia.

MatchUp is a fast and powerful API with extended character encoding (UTF-8) for parsing international addresses to aid in accurately removing duplicate records and improving your data quality.