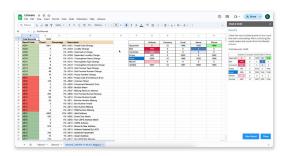

# Listware for Microsoft 365®

If you use Microsoft's cloud-based service, Microsoft 365, you can clean your data there too!