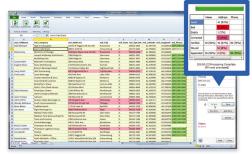

# **Listware Capabilities**

Global Verify - Validates contact data as it's entered.

- Address: Verifies, corrects and standardizes addresses for 240+ countries.
- Email: Pings email mailbox in real-time to ensure it's real.
- Phone: Verifies phone number and authenticates ownership for mobile phones.
- Name: Parses, corrects, and genderizes names from all over the world, plus flags suspicious/vulgar names.

\*not available on Google Sheets or Microsoft 365

Personator – A unique service that verifies, updates, and completes U.S. and Canada contact data in real-time.

- Identity: Matches a name to an address for quick, simple customer identity verification.
- Verification: Validates, corrects and standardizes contact name, address, phone, and email.
- Update: Move updates the addresses of U.S. and Canadian customers that have moved 10+ years of move history.
- Data Append: Adds missing consumer and business name, phone, and email to fill in the gaps in your records.
- Enrichment: Adds detailed demographic information like date of birth, deceased info, marital status, household income, as well as rooftop geographic data (latitude-longitude coordinate) associated with an address.