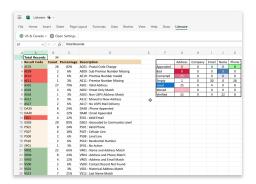

## Listware for Google Sheets™

If Google Sheets is more your thing, simply download & start cleaning. Ideal for business users like salepeople, marketers, & insurance agents.