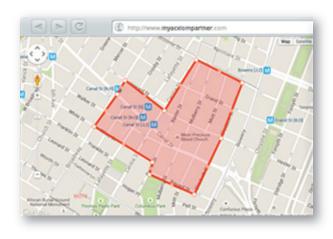

#### **Features & Benefits**

- 24/7 access to list counts & ordering
- Save & retrieve list counts
- Free, unlimited technical support
- Draw your own delivery area maps
- Develop your own private label so users see only your brand & logo
- Discover new markets with easy online list search
- Create a new revenue stream by providing mailing lists