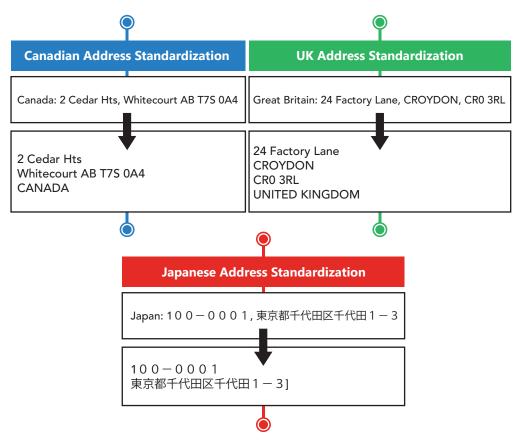

## **Verified and Standardized Addresses = Improved Delivery Success**

Global Express Entry accesses address data validated against delivery point data from official address sources. When Global Express Entry populates your customer's billing and/or shipping address there are no typos, incorrect postal codes, or non-standard state abbreviations. When your shipping labels are validated and standardized to local country specifications, your mail and deliveries arrive successfully, you don't waste postage and you have happy customers eager to do business with you again and again.

Global Express Entry standardizes against 131 different global address formats.