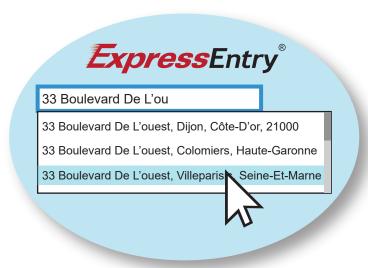

As you begin typing the address, Global Express Entry provides options and allows you to select the valid address. The address includes locality, administrative area, and postal code, and can be a single line of text or parsed.