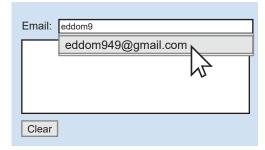

### **Email Address Autocomplete**

Global Express Entry autocompletes and validates email addresses at point-of-entry. This eliminates the need for customers to retype their email to verify it, speeds up account creation and ordering, and virtually eliminates spam. It's a win-win-win.

- Occurs in real-time no database lookups
- Corrects typos to ensure you collect only deliverable email addresses
- Validates business & consumer email domains like Yahoo, Gmail, Hotmail and more

Global Express Entry validates email domain names like Gmail, Yahoo, Hotmail, and more, all in real-time.