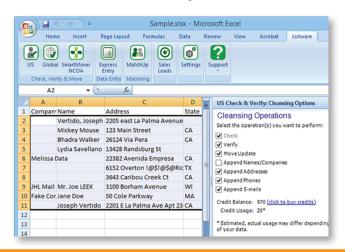

# **Data Quality Made Easy in Excel®**

This complete data quality suite easily installs into Microsoft® Excel to clean, enrich, and update global contacts in batch and real-time. With just a click, you can clean all of your customer, prospect, and vendor databases to improve communications and ensure responsive sales and marketing campaigns.

- Data Cleanse Verify, correct, and standardize address, name, email, and phone info for 240+ countries.
- Data Update Identify and update the addresses of U.S. and/or Canadian customers that have moved to reduce undeliverable-as-address (UAA) mail and associated waste.
- **Data Enrich** Add valuable demographic and geographic data to your contact records for better insight and segmentation. Also add missing contact info like email address, phone number, or address for omnichannel marketing success.
- Unique Entry Now, with Express Entry®, you can autocomplete U.S. and international addresses as-you-type ensuring only valid data is entered in less than half the time it normally takes for data entry.