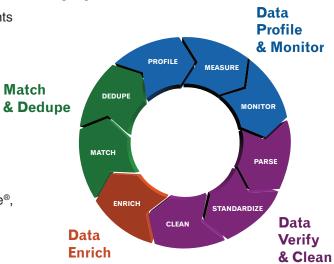

# **Consume Our Solutions the Way YOU Want**

We have solutions covering the Full Spectrum of Data Quality – from profiling to data verification, data enrichment, and matching. No matter what the size of your organization or the sophistication of your IT/development team, we offer a solution that is right for you.

# **Discover Database Weaknesses with Data Profiling**

Profiling your data is the process of data assessment and continuous data monitoring; and along with data cleansing, matching/deduping, and appending data, it is a critical step in completing the Data Quality Circle. Our profiling solutions analyze new data before it's merged into a data warehouse, and then help ensure data quality once it has been warehoused. It provides a great number of statistics, at varying levels of details, allowing users to develop informed strategies on how best to manage and employ their data. Profiling is available as a multiplatform API or SQL Server component.

- Discovers existing data quality weaknesses in your database
- Enforces business rules on incoming records at point-of-entry and in batch so you can maintain data standardization
- · Allows the building of metadata repository that aids in data governance and building strategic datamarts