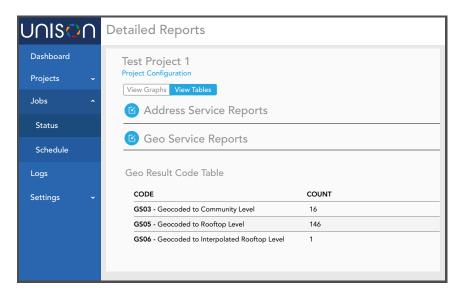

# **Unison by Melissa**

Customer Data Platform For Easy Data Quality with No Programming

Unison by Melissa was designed with the data steward in mind. Scalable, secure and speedy processing puts the power of data cleansing and robust reporting into the hands of the non-programmer.

Unison unifies Melissa's industry-leading customer data validation and data quality solutions into one platform. With Unison's browser-based, best-inclass parsing, matching, profiling and cleansing capabilities, you can now securely ensure all customer data across the enterprise is clean and reliable in record time.

#### UNBEATABLE INTERFACE

Unison's intuitive interface makes it a breeze to create and manage data quality jobs. It comes fully equipped with visual reporting, activity logs and easy job scheduling, all wrapped in a modern interface. Unison accommodates multiple secure users for project collaboration and can easily automate jobs to run hourly, daily, weekly, monthly or yearly.

#### **DATA PROFILING**

Produce a wide array of profiling metadata with visual reports such as: overall data quality, Unique/Distinct, Duplicates, Lengths, Empty/Null, Profanities, value, and RegEx Patterns, etc. The profiling feature offers the ability to drill down into the different metadata reports to review affected records and export them as needed. Instantly gain important and critical insight on data, identifying possible problems and other irregularities that may require further attention.