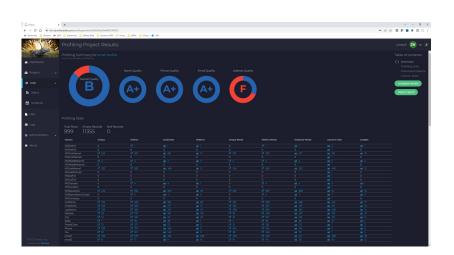

#### Listware Excel

Open a spreadsheet, hit the Listware button and start cleaning – it's that easy!

Bad Empty /erified

1 (2%) 18 (36%) 43 (87%) 39 (79%) Moved 9 (18%) 18 (36%) 0 (0%) [00:00:13] Processing Complete (49 rows processed)