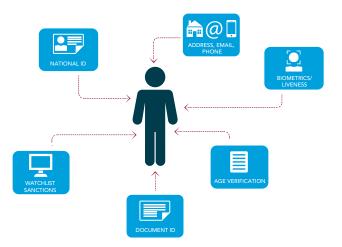

# **Global KYC & AML Check**

#### Personator World's 3210 Verification

Melissa's Global KYC & AML Check in Personator World is designed for organizations that need high-quality, real-time electronic identity verification (eIDV). It's delivered using a layered approach of data quality checks. Each has a dedicated engine that corrects, parses and understands names and addresses, empowering you to safely onboard new customers while protecting your organization.

#### **KEY FEATURES**

- Verify Identities Worldwide
- Instant Name-to-Address Verification
- Meet Stringent Compliance
- Establish Customer Due Diligence
- Privacy is Ensured
- Flexible & Customizable

#### **EIDV CAPABILITIES:**

3. Contact Data Verification

2. Proof of Address

1 elDV, 2+2 & Mobile Doc Scan

0. Sanction, PEP& DeceasedScreening

REQUEST A PRODUCT DEMO OR PROOF OF CONCEPT (POC): www.melissa.com/mc-world

# Verify Each Piece of the Identity Puzzle

#### **CONTACT DATA VERIFICATION**

The first step to identity resolution: contact data verification. Melissa is the only eIDV service that employs a data quality verification layer that verifies each piece of the identity puzzle before it gets passed to the next step. Verify global addresses, emails, phones & recognize millions of unique-to-culture last names and first names.

#### **PROOF OF ADDRESS**

Once contact elements are verified, ensure the person actually lives at the provided address. Leverage 2.1 billion records to perform a proof-of-address check. It's a light-weight, quick check that goes a long way to providing enhanced fraud prevention & is available in select countries including U.S., U.K., Germany & many others.

# Melissa ID: Reduce Risk, Ensure **Compliance & Keep Customers Happy**

eIDV: Perform full eIDV by verifying SSN, national ID & date of birth to prevent underage or consumernot-present activities.

2+2: A more advanced mode of eIDV uses 2 different sources to corroborate & verify 2 pieces of information. Check a person's ID against relevant sources like electoral rolls or credit & court data.

#### **MOBILE DOCUMENT SCAN APP**

Verify that documents aren't forged or tampered with while allowing customers to securely submit identity information at any time. It features biometric facial recognition, advanced document type recognition & governance via the document onboarding portal. Plus, the Business Portal streamlines workflows for businesses to review & approve submissions with ease.