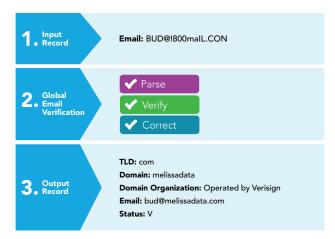

# Global Email Verification

Verify Email Addresses with Real-Time **Email Mailbox Checking** 

Experiencing high bounce rates? Try our Global Email Verification. Verify email addresses and remove up to 98% of bad emails to increase deliverability and avoid high bounce rates that lead to blacklisting and hurt your valuable sender reputation.

#### **KEY FEATURES**

- Pings each email to ensure it is active and can receive mail
- Corrects typos and illegal characters (yaho.com, !gmail.con, etc.)
- Provides FCC mobile domain detection for CAN-SPAM compliance
- Includes Whois registration details for free (registrant, creation date, domain age and more)
- Deliverability Confidence Score to dynamically predict the probability of mail being successfully received by the recipient based on additional factors