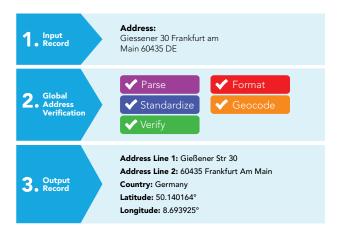

# **Global Address Verification**

Verify, Correct & Standardize U.S., Canadian & International Addresses

Address data can be tricky. There are spelling mistakes, wrong house numbers, incorrect postal codes and formatting errors that don't conform to a country's specific postal regulations. This can be a costly concern for companies shipping across borders. Enter Melissa's Global Address Verification.

Global Address takes in any global address in one line or multiple lines, and matches it against the best postal reference sources (246 countries and territories) to correct, verify and standardize the submitted address.

Global Address then returns the deliverability status, as well as its country specific mailing format to ensure that the address information is captured correctly and that mail and shipments arrive on time.

#### **KEY FEATURES**

- Partners with Premier Postal Agencies like USPS, Canada Post, Royal Mail, Australia Post, LaPoste and more.\*
- Correct, standardize international addresses to local country formats
- Transliterate many popular native character sets into Latin
- Returns precise lat/long coordinates at the rooftop level