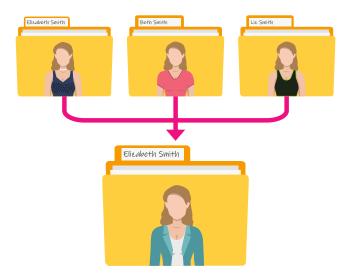

#### Golden Record/Survivorship

MatchUp's "Golden Record" option intelligently selects the most accurate and complete version of every customer record from all the sources available. Survivorship rules allow you to consolidate records from multiple sources into the golden record with preferred criteria chosen to 'survive' the merge process.

#### Householding

MatchUp can identify multiple records at the same residence, business or organization. This allows you to decide whether you want to mail pieces to all individuals at that address or send just one piece - eliminating the aggravation and costs associated with unnecessary multiple mailings through Census data.