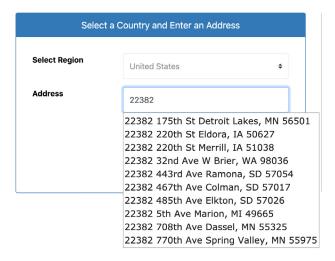

# **Global Address Autocomplete**

Autocomplete Addresses to Ensure Accuracy & Increase Conversions

80% of online carts are abandoned due to a complicated checkout process. Make it easy for customers to buy with Global Express Entry.

Add Global Express Entry to power your web forms and CRM with type-ahead address autocompletion and say goodbye to incorrectly addressed mail, location errors like inaccurate ZIP Codes<sup>®</sup>, and even typos.

Global Express Entry suggests a complete, verified postal address saving up to 50% in data entry time and simplifying checkout.

Customers will spend less time filling out forms and more time buying, while you benefit from increased conversions and better quality contact data for fulfillment.

Fielded: Ideal for call centers & data entry personnel. Start with a ZIP Code & quickly find the standardized & verified address. The fastest.