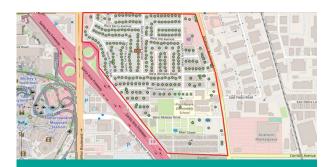

#### **SEARCH YOUR WAY**

GAD allows you to "keyring" groups of MAKs. It's a great way to find all of the existing addresses in a specific area, for instance, in a school district, congressional district, ZIP Code (or group of ZIP Codes), city, state, or any shape-based search like a radius or polygon. Select the search parameters to fit your needs.

All the Addresses in a Neighborhood Map

All the Addresses in a Radius