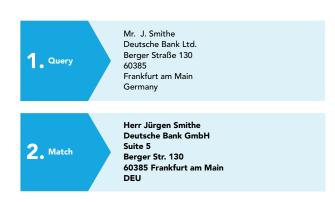

#### **HOW MATCHUP WORKS**

MatchUp combines Melissa's deep domain knowledge of contact data with deterministic and probabilistic Approximate String Matching (ASM) algorithms to match similar records and quickly dedupe your database.

#### **Fuzzy Matching**

MatchUp combines Melissa's deep domain knowledge of contact data with 20+ fuzzy matching algorithms to match similar records and quickly dedupe your database. MatchUp employs fuzzy matching algorithms to identify "non-exact matching" duplicate records.