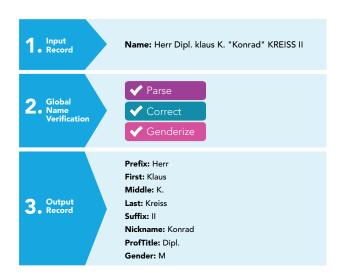

# **Global Name Parsing**

Use Global Name to parse, genderize, and standardize personal names. Recognizing millions of unique-to-culture last names and first names across countries and languages helps to determine how a name should be parsed.

Name identification will handle name strings that include two names, such as "Mr. John and Mrs. Mary L. Jones" or "Herr Nicolas Eisenmenger & Doktor Petra Reichwein", and can assign gender based on the first name.

Melissa utilizes powerful entity recognition patterns and knowledgebase data to extract, parse and standardize all your full name or inverse name variations. Name identification helps you maintain a cleansed, standardized format database, and can help improve targeted marketing campaigns. Processing names at points of entry helps with fraud prevention - detecting vulgarities and suspicious names - and

#### **KEY FEATURES**

- Parse names out into their components (prefix, first, middle, last and suffix)
- Split dual names (ex. Mr and Mrs John and Mary Jones)
- Add casing for company names and detect company names accidentally entered as a full name
- Identify and standardize names with extended or accented characters.
- Flag inappropriate words, vulgar or suspicious names
- Recognize millions of unique-toculture last names and first names across different countries and languages
- Assign gender based on a known first name