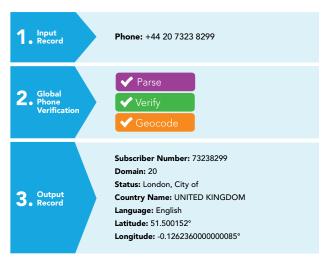

# **Global Phone Verification**

Ensure U.S. & International Mobile & Landline Numbers are Valid & Callable

With only a phone number and/or a country entered, our Global Phone Verification can determine whether the phone number is valid for the region, plus identify the country of origin from the international access code.

The solution can verify phone numbers for 240+ countries and verifies phone number types (landline and mobile identifiers available in U.S. and Canada only), as well as carrier. We even establish the most common language in use for the area.

#### **KEY FEATURES**

- Verify and correct phone numbers at point of entry or in batch
- Ensure mobile numbers are live and callable in real time
- Confirm if numbers are mobile for compliance
- Identify the person or business associated with a mobile number at activation
- Return carrier and geographic information including latitude, longitude, country of origin and predominant language

Global Phone Verification validates that a phone number is callable and identifies its type - landline, mobile; offers carrier details; and then determines country of origin (with an accuracy rate of 90% for the U.S.).