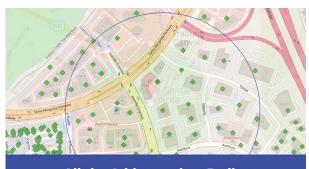

#### **SEARCH YOUR WAY**

GAD allows you to "keyring" groups of MAKs. It's a great way to find all of the existing addresses in a specific area, for instance, in a school district, congressional district, ZIP Code (or group of ZIP Codes), city, state, or any shape-based search like a radius or polygon. Select the search parameters to fit your needs.

All the Addresses in a Neighborhood Map

All the Addresses in a Radius