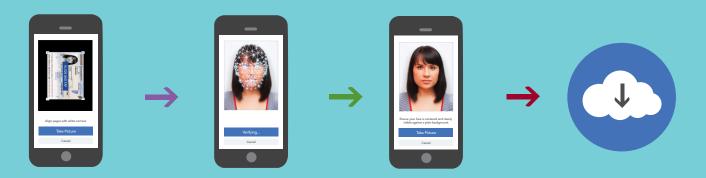

#### **MOBILE DOCUMENT SCAN APP**

Verify that documents aren't forged or tampered with while allowing customers to securely submit identity information at any time. It features biometric facial recognition, advanced document type recognition & governance via the document onboarding portal. Plus, the Business Portal streamlines workflows for businesses to review & approve submissions with ease.

#### ID Check

MRZ and OCR technologies instantly identify document type, extract client data and populates data into relevant systems, like CRM platforms, with no manual entry.

#### **Biometrics Check**

Smart facial recognition and comparison algorithms recognize a match between a selfie and an ID image and distinguishes changes like facial hair, makeup, hairstyle and more.

#### **Liveness Check**

Determines if the person behind the device is live and not a static image by distinguishing eye movement to ensure user authentication.