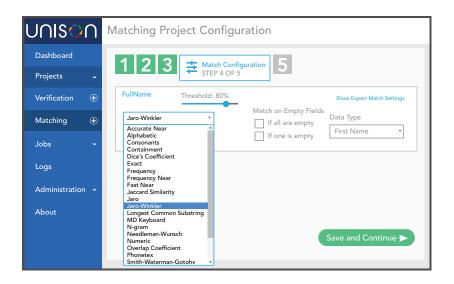

#### AI-POWERED MATCHING GUI

Ensure a reliable single customer view with advanced fuzzy matching algorithms and golden record survivorship straight in Unison. It features a wizard-based matching interface, fuzzy matching score and robust reporting. Specialized Al determines the best approach to meet your unique deduping needs; plus, review and tweak results straight in the platform, in real time.

# **Matching/Deduplication**

Easy Dedupe Solution to Quickly Clean Your Database

Use MatchUp to quickly find and link customer data, consolidate data across multiple sources and remove unwanted business and customer records – quickly and easily improving master data management, data warehousing and business intelligence, as well as marketing and mailing efficiency.

#### **HOW MATCHUP WORKS**

MatchUp combines Melissa's deep domain knowledge of contact data with deterministic and probabilistic Approximate String Matching (ASM) algorithms to match similar records and quickly dedupe your database.

#### **Fuzzy Matching**

MatchUp combines Melissa's deep domain knowledge of contact data with 20+ fuzzy matching algorithms to match similar records and quickly dedupe your database. MatchUp employs fuzzy matching algorithms to identify "non-exact matching" duplicate records.