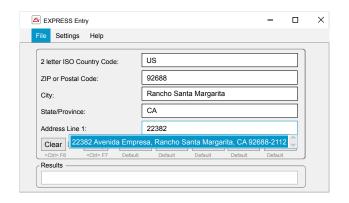

# **Global Address Autocomplete**

Autocomplete Addresses to Ensure Accuracy & Increase Conversions

80% of online carts are abandoned due to a complicated checkout process. Make it easy for customers to buy with Global Express Entry.

Add Global Express Entry to power your web forms and CRM with type-ahead address autocompletion and say goodbye to incorrectly addressed mail, location errors like inaccurate ZIP Codes<sup>®</sup>, and even typos.

Global Express Entry suggests a complete, verified postal address saving up to 50% in data entry time and simplifying checkout.

Customers will spend less time filling out forms and more time buying, while you benefit from increased conversions and better quality contact data for fulfillment.