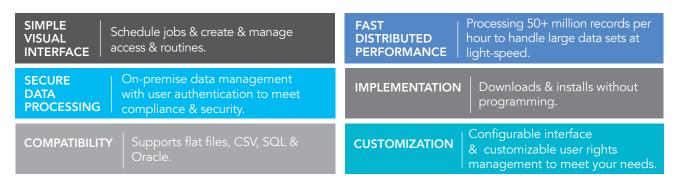

#### Easy Data Quality with No Programming

Unison by Melissa was designed with the data steward in mind. Scalable, secure and speedy processing puts the power of data cleansing and robust reporting into the hands of the non-programmer.

Unison unifies Melissa's industry-leading customer data validation and data quality solutions into one platform. With Unison's browser-based, best-inclass parsing, matching, profiling and cleansing capabilities, you can now securely ensure all customer data across the enterprise is clean and reliable in record time.

#### **KEY FEATURES**

- Full Data Quality Suite
- Simple, Intuitive Interface
- Flexible Collaboration
- Job Automation Scheduler
- Scalable Grid Distribution
- Integrated, Visual Reporting
- Secure Data Processing
- **Extremely Fast Batch Performance**