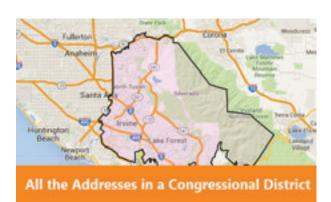

#### **SEARCH YOUR WAY**

MAT allows you to "keyring" groups of MAKs. It's a great way to find all of the existing addresses in a specific area, for instance, in a school district, congressional district, ZIP Code (or group of ZIP codes), city, state, or any shape-based search like a radius or polygon. Select the search parameters to fit your needs.