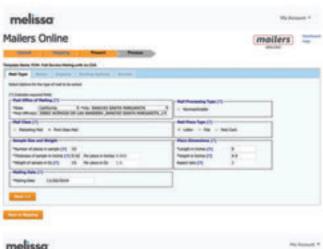

#### CASS Certified™ Postal Solutions for More Accurate Deliveries

Mailing shouldn't be a chore. With Melissa, it's a breeze. Our mailing solutions help you easily prepare postal bulk mailings to improve mail deliverability and achieve the lowest postage rates. Our solutions are USPS® CASS and PAVE<sup>TM</sup> Gold Certified and Canada Post® SERP Certified<sup>TM</sup>.

Ready to get SaaSy? Get Mailers Online – the perfect SaaS for the occasional mailer. Enjoy free NCOA<sup>Link</sup> 48-month processing. Simply upload your file and pick it up when it's ready. No annual contracts, no manual updates, just pay-as-you-go pricing.

Desktop more your style? Try MAILERS+4 postal automation software. Prepare USPS and Canada Post compliant mailings faster, easier and more accurately. Annual and monthly subscriptions are available.

Setup Wizard