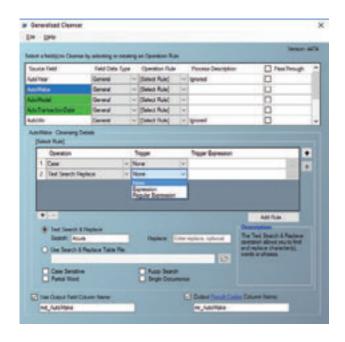

#### **Generalized Cleansing Component**

Build and customize data cleansing scripts for a wide range of data errors and inconsistencies to standardize data. Combine six operations to cleanse data and save your operations (simple to complex) for future projects.

#### **Transformation Components**

Chain in our full data quality suite including profiling, verification, enrichment and updating of all your mission-critical data. Match, merge and monitor data over time to enforce business rules on incoming records and reduce amount of cleansing needed.