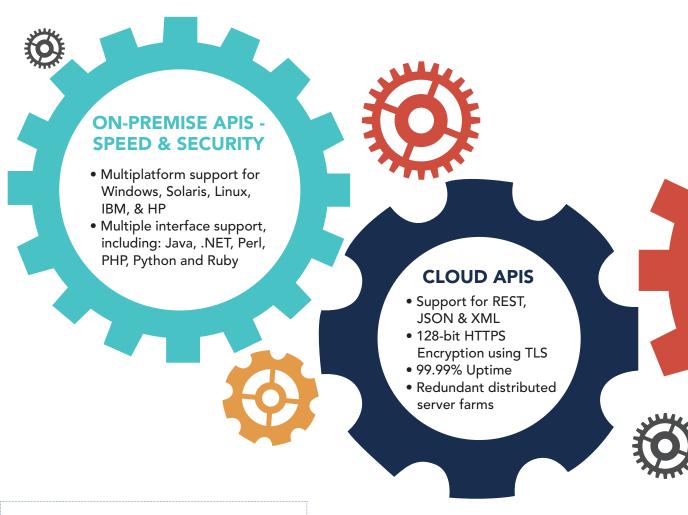

### Flexible Deployment Options

#### Choose Your Deployment Method for Security, Privacy & Speed

Melissa offers a full spectrum of capabilities across the entire data lifecycle. Designed to ensure all your global people data – addresses, names, phones and emails – are validated, updated and standardized, these capabilities can be implemented at any point of the data chain to stop bad data from entering your systems. We've got you covered – from point-of-entry identity verification to matching/deduping, enriching and everything in between.

All of our capabilities are available in different platforms to suit any preference, business size or budget. With flexible on-premise, web service, secure FTP processing and software as a service (SaaS) delivery options, you can choose the best way to meet your unique business needs.