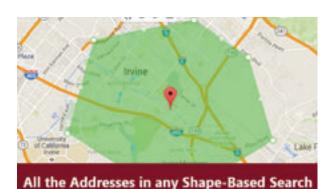

#### **SEARCH YOUR WAY**

MAT allows you to "keyring" groups of MAKs. It's a great way to find all of the existing addresses in a specific area, for instance, in a school district, congressional district, ZIP Code (or group of ZIP codes), city, state, or any shape-based search like a radius or polygon. Select the search parameters to fit your needs.

All the Addresses in a Neighborhood Map

All the Addresses in a Radius