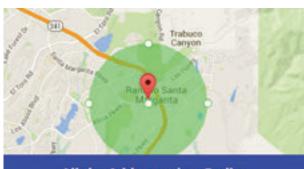

#### **SEARCH YOUR WAY**

MAT allows you to "keyring" groups of MAKs. It's a great way to find all of the existing addresses in a specific area, for instance, in a school district, congressional district, ZIP Code (or group of ZIP codes), city, state, or any shape-based search like a radius or polygon. Select the search parameters to fit your needs.

All the Addresses in a Neighborhood Map

All the Addresses in a Radius