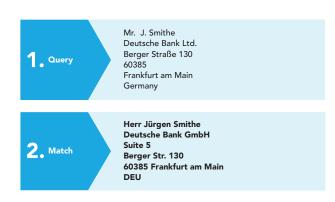

#### **Global Deduping**

The World Edition of MatchUp can match international records with support for 12 countries, including Canada, Germany, U.K. and Australia and upcoming quarterly additions. MatchUp's advanced deduping can see through diacritic equivalents to Latin characters and interpret keywords that are the same but spelled differently (i.e. Germany and DEU).