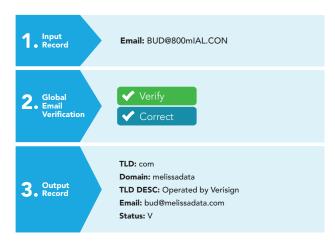

### Global Email Verification

#### Verify Email Addresses with Real-Time Email Mailbox Checking

Experiencing high bounce rates? Try our Global Email Verification. Verify email addresses and remove up to 95% of bad emails to increase deliverability and avoid high bounce rates that lead to blacklisting and hurt your valuable sender reputation.

#### **KEY FEATURES**

- Pings each email to ensure it is active and can receive mail
- Corrects typos and illegal characters (yaho.com, !gmail.con, etc.)
- Provides FCC mobile domain detection for CAN-SPAM compliance
- Includes Whois registration details for free (registrant, creation date, domain age and more)
- Deliverability Confidence Score to predict the probability of mail being successfully received by the recipient