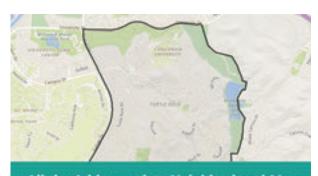

#### **SEARCH YOUR WAY**

MAT allows you to "keyring" groups of MAKs. It's a great way to find all of the existing addresses in a specific area, for instance, in a school district, congressional district, ZIP Code (or group of ZIP codes), city, state, or any shape-based search like a radius or polygon. Select the search parameters to fit your needs.

All the Addresses in a Neighborhood Map

All the Addresses in a Radius