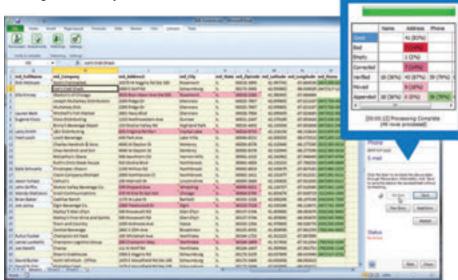

### **Customer Data** Validation Platform

#### Easy Data Quality with No Programming

Unison by Melissa was designed with the data steward in mind. Scalable, secure and speedy processing puts the power of data cleansing and robust reporting into the hands of the non-programmer.

Unison unifies Melissa's industry-leading customer data validation and data quality solutions into one platform. With Unison's browser-based, best-inclass parsing, matching, profiling and cleansing capabilities, you can now securely ensure all customer data across the enterprise is clean and reliable in record time.

**UNISON PROCESSES 50+ MILLION ADDRESSES PER HOUR** 

#### **KEY FEATURES**

- Full Data Quality Suite
- Simple, Intuitive Interface
- Flexible Collaboration
- Job Automation Scheduler
- Scalable Grid Distribution
- Integrated, Visual Reporting
- Secure Data Processing
- **Extremely Fast Batch Performance**