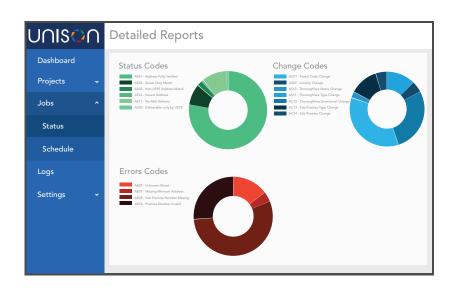

### **Customer Data** Validation Platform

#### Easy Data Quality with No Programming

Unison by Melissa was designed with the data steward in mind. Scalable, secure and speedy processing puts the power of data cleansing and robust reporting into the hands of the non-programmer.

Unison unifies Melissa's industry-leading customer data validation and data quality solutions into one platform. With Unison's browser-based, best-inclass parsing, matching, profiling and cleansing capabilities, you can now securely ensure all customer data across the enterprise is clean and reliable in record time.

#### **BUILT-IN VISUAL REPORTING**

Process and monitor jobs with robust visual analytics. Easyto-read reporting provides a high-level of overview of how the data was improved, making the jobs of both the steward and stakeholder alike much easier. Detailed logging of results with audit trails deliver simple, beautiful reporting while meeting compliance.