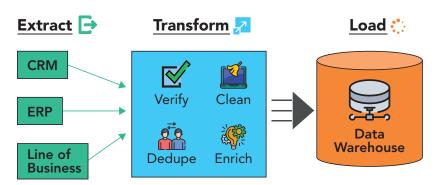

### **ETL & Data Integration Solutions**

Today, data flows into organizations from a vast array of sources, often unstandardized and riddled with inaccuracies. Roughly 91% of businesses are hurt by common data errors, including duplicate and incorrect data.

Many companies turn to ETL (extract, transform and load) platforms to make data actionable and usable.

These programs help to select the data needed and transform it by cleaning, deduping and enriching the information.

The data then gets moved into a system for analysis and other business applications. Melissa goes above and beyond these needs by integrating the full spectrum of its data quality solutions into ETL products compatible with popular formats and cutting-edge platforms.

#### Melissa's Data Quality Components for ETL empower users to easily:

- Collect Data from Any Source
- Cleanse & Transform Data
- Apply Standards, Enforce Rules & Enrich Data
- Report, Analyze & Gain Immediate Insight
- Migrate Data to the Data Warehouse