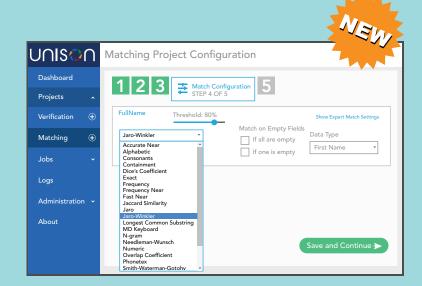

#### AI-POWERED MATCHING GUI

Ensure a reliable single customer view with advanced fuzzy matching algorithms and golden record survivorship straight in Unison. It features a wizard-based matching interface, fuzzy matching score and robust reporting. Specialized Al determines the best approach to meet your unique deduping needs, plus, review and tweak results straight in the platform, in real-time.