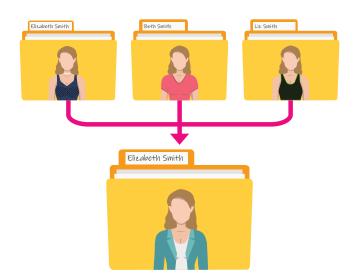

### **Matching/Deduplication**

#### Easy Dedupe Solution to Quickly Clean Your Database

Use MatchUp to quickly find and link customer data, consolidate data across multiple sources and remove unwanted business and customer records – quickly and easily improving master data management, data warehousing and business intelligence, as well as marketing and mailing efficiency.

MatchUp cleanses your database by removing duplicate contact records with a simple, easyto-use interface. Dedupe your files in different formats and with different name, address and city/state/ZIP structures.

#### **HOW MATCHUP WORKS**

MatchUp combines Melissa's deep domain knowledge of contact data with deterministic and probabilistic Approximate String Matching (ASM) algorithms to match similar records and quickly dedupe your database.