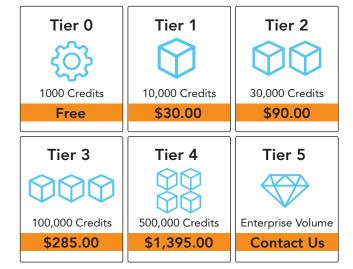

#### **FLEXIBLE CREDIT OPTIONS**

Melissa offers flexible credits that allow you to use our capabilities, whenever you need them. Get instant access to our offerings like the Developer Portal, Melissa Lookups, Listware, Clean Suite for CRM, and Mailers Online by using our flexible credit system.

Simply access your account and refill credits 24/7 on-demand or select auto-fill to be sure you never run out of credits when you need them the most.

Our credit pricing features five tiers for any size organization or budget – from the casual Lookups user to the enterprise-level power-user.

We'll even top-off your account with 1000 free credits every month! Sign up for free today and unlock your first 1000 credits on us!

EXPLORE OUR FLEXIBLE CREDIT OPTIONS: www.melissa.com/mc-credits