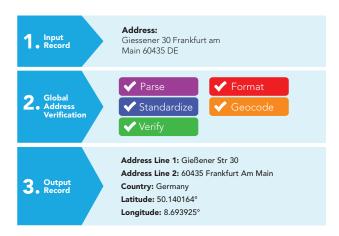

#### Verify, Correct & Standardize U.S., Canadian & International Addresses

Address data can be tricky. There are spelling mistakes, wrong house numbers, incorrect postal codes and formatting errors that don't conform to a country's specific postal regulations. This can be a costly concern for companies shipping across borders. Enter Melissa's Global Address Verification.

Global Address takes in any global address in one line or multiple lines, and matches it against the best postal reference sources (246 countries and territories) to correct, verify and standardize the submitted address.

Global Address then returns the deliverability status, as well as its country specific mailing format to ensure that the address information is captured correctly and that mail and shipments arrive on time.