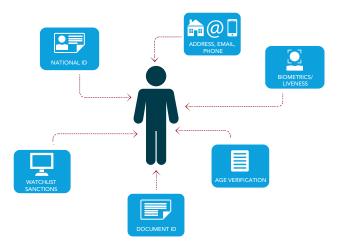

#### **KEY FEATURES**

- Flexible Web Service
- Instant Name-to-Address Verification
- National ID and Age Validation
- Add Missing Contact Data
- Watchlist and Sanction Screening
- Real-Time Check
  - o Deliverable Addresses
  - **Active Phone Numbers**
  - o Live Email Addresses

#### PERSONATOR IDENTITY VERIFICATION **CAPABILITIES:**