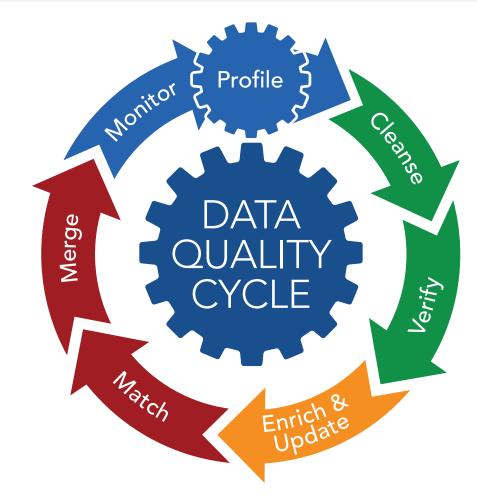

# Full Spectrum Data Quality

Similar to Gartner's Magic Quadrant, Melissa offers the full spectrum of data quality solutions that work across the entire data quality lifecycle – at point-of-entry to prevent bad data from entering your systems in the first place, to continuously monitoring and updating your data and prevent it from going stale and unfit for use.

Melissa specializes in "active" data quality – cleaning, correcting, and updating data that has a relationship with the "real world." Data like postal addresses, phone numbers, email addresses, job titles, and company names is complex and changing constantly. To handle it correctly, you need access to multisource authoritative reference datasets and deep domain knowledge. You need Melissa.

**PROFILE & MONITOR DATA** Determine the overall quality of data assets and identify problems, then enforce rules and standards and monitor data quality improvements over time.

**CLEANSE DATA** Use a variety of programmatic and/or regular expressions to correct data inconsistencies quickly and easily.

**VERIFY DATA** Leverage powerful global identity, address, name, phone, and email validation routines to ensure contact data is accurate and actionable.

**ENRICH DATA** Add valuable geographic, demographic, firmographic, property, and risk data to monetize data and improve business insight and analysis.

**UPDATE DATA** Access up to 20 years of change-ofaddress records for current addresses of customers: domestically and internationally.

**MATCH DATA** Consolidate similar records and merge/ purge duplicates with advanced ASM (approximate string matching) algorithms and survivorship rules for a single, 360-degree view of the customer.

The full spectrum of data quality delivers accurate, trusted, actionable data for data integration, MDM, enterprise data warehousing and Big Data success.