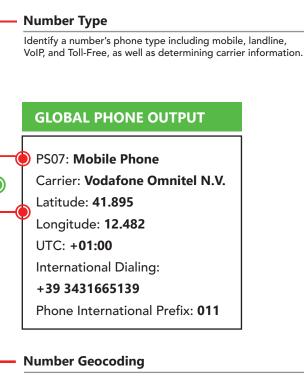

### Phone Number Type and Location Information

Global Phone Verification will identify a phone number's type as mobile, landline, VOIP, carrier details, and append location information including lat/long coordinates, country of origin, and administrative area.

Determine a phone number's origin from international address codes and append geographic latitude, longitude, administrative area, and the predominant language on a landline.