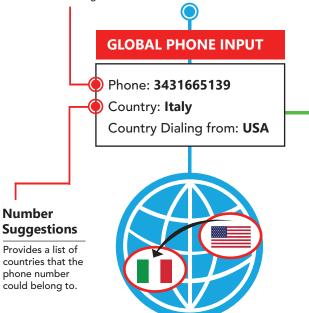

#### **How Global Phone Verification Works**

#### **Number Verification**

Verify and append country code, international exit codes, and national prefixes for 240+ countries and territories. Allows for verification of unregistered phone numbers and locates their region.

Determine a phone number's origin from international address codes and append geographic latitude, longitude, administrative area, and the predominant language on a landline.