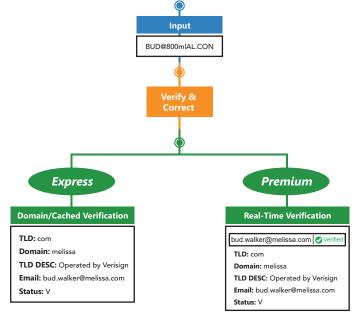

#### **Real-Time Email Mailbox Verification**

Melissa's Email Verification solutions provide real-time verification, by connecting to the mail server to check whether or not the mailbox exists and can receive messages. Melissa offers two levels of service depending on your speed and accuracy needs:

- **Global Email Premium** checks domain-specific logic as well as SMTP commands and other proprietary mechanisms to validate that inboxes are live.
- **Global Email Express** provides higher speeds than Premium by using a cached inbox validation database of known good and bad emails.

### **Email Syntax and Domain Correction**

Our email solutions can identify and fix common syntax errors, illegal characters and misspelled domain names like:

- · .con to .com
- yaho.com to yahoo.com
- a0l.com to aol.com
- abc.@example.com
- @@ to @
- A@b@C@example.com to abc@example.com