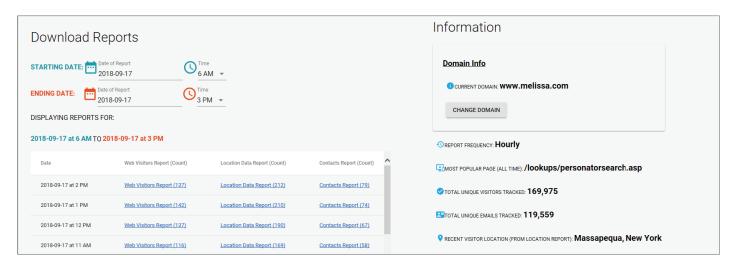

## **Accessing Your Reports**

The returned datasets are broken down into three reports and hosted on a subscriber dashboard. Based on your business needs, subscribers can get hourly, daily, weekly or monthly reports. The reports are downloaded as raw data, and can be uploaded to a multitude of platforms for analytics.