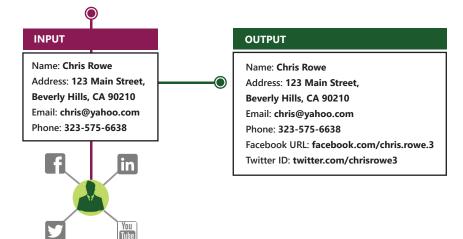

#### Here's How We Do It

Send us your contact records via a secure online link, and we will append the social handles for each contact. Social handles are added via cross reference and connected to an individual's email address.