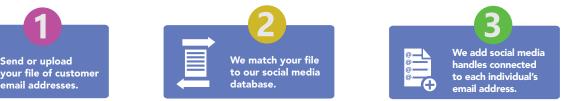

#### Here's How We Do It

Send us your contact records via a secure online link, and we will append the social handles for each contact. Social handles are added via cross reference and connected to an individual's email address.