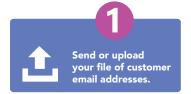

#### Here's How We Do It

Send us your contact records via a secure online link, and we will append the social handles for each contact. Social handles are added via cross reference and connected to an individual's email address.