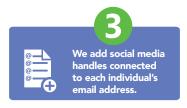

#### Here's How We Do It

Send us your contact records via a secure online link, and we will append the social handles for each contact. Social handles are added via cross reference and connected to an individual's email address.