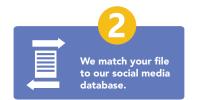

#### Here's How We Do It

Send us your contact records via a secure online link, and we will append the social handles for each contact. Social handles are added via cross reference and connected to an individual's email address.