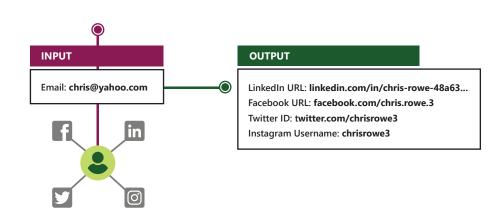

#### Here's How We Do It

Send us your contact records via a secure online link, and we will append the social handles for each contact. Social handles are added via cross reference and connected to an individual's email address.