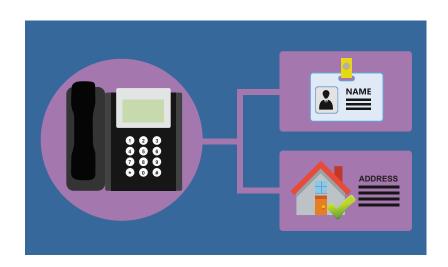

# Reverse Phone Append

## Add Postal Address & Names to U.S. Consumer, Business & Canadian Phone Numbers

Add accurate, verified name and postal address information to your files with Reverse Phone Append. Upload your list of U.S. consumer, business or Canadian phone numbers and get full name or business name, address, city, state and zip returned to you for more complete contact records.