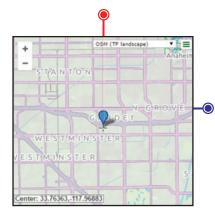

#### U.S. Only:

ZIP +4, Census block (4 digit), Census tract, county FIPS

| You entered: 92844                                                                        |                                                                                      |
|-------------------------------------------------------------------------------------------|--------------------------------------------------------------------------------------|
| Garden Grove, CA 92844, USA                                                               |                                                                                      |
| ZIP/postal code:<br>city:<br>county/district:<br>state/province:<br>country:<br>latitude, | 92844<br>Garden Grove<br>Orange County<br>California<br>United States<br>33.7636344. |
| longitude:                                                                                | -117.9688322<br>N33° 45.8181',<br>W117 58.1299'<br>(precision: postcode)             |