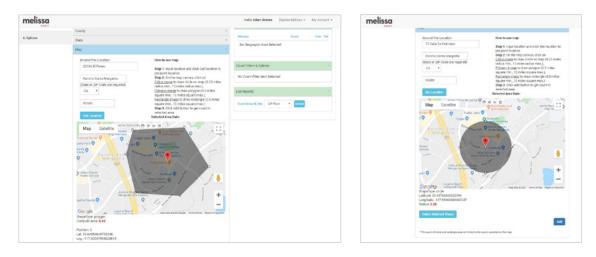

# CREATE LISTS BY ZIP CODE<sup>™</sup>, SHAPE OR RADIUS

It's easy to use Melissa's online list builder to geo-target a local mailing list and download in seconds for a successful direct marketing campaign. With over 200 million consumer records, 50 million business records, and millions of property owner records, you're sure to find a large and relevant audience in the location of your choosing.

#### **BY ZIP CODE**

The most popular way to segment your audience is by ZIP Code.

|                       | New Job                                            |                             | Back to Job List   Blart Over |
|-----------------------|----------------------------------------------------|-----------------------------|-------------------------------|
| Geography             | How to Make a Property Owner List.                 | •                           | Summery                       |
|                       | 1. Geography Area Selection 😄                      |                             |                               |
| Property              | ZP Code                                            | Job Name                    |                               |
| Montgalge             | 40.60                                              | * Total Count               | 12,267                        |
|                       |                                                    | ** Total Cost               | 81,226.70                     |
| Absentee / Duner Type |                                                    |                             | See Job Parchase              |
| . Demographic         | Geography area was added.                          | Geography Area              |                               |
| Options               | 5-Digit ZIP Code Radius in miles Add               | Sector                      | Grant Cont Del                |
|                       | To select 23P code from the lat.<br>Select a State | 78P Onde                    |                               |
|                       |                                                    | 12508                       | 12,267 01,226.70 x            |
|                       | 10 W                                               | ew ZIP code map             |                               |
|                       | Address + Redus                                    | Count Pilters & Options     | 100                           |
|                       | filmed                                             | No Count Filter dem Selecte | 4                             |
|                       | City                                               |                             |                               |
|                       | Town & Place                                       | List Reports                |                               |
|                       | County                                             | Court Group By Sile 2 P PLo | 4 • Reflect                   |
|                       | Date                                               |                             |                               |
|                       | Map                                                |                             |                               |

#### **BY BOUNDARY**

Draw a polygon or rectangular shape to slice and dice your map and locate your best customers.

#### **BY RADIUS**

Draw a circle on the map to target a select area around a certain location.

Use

Geo-Targeting to Create a CONSUMER

**EMAIL ADDRESS** 

LIST too!

Call 800.800.6245 for more information

Easily segment your audience, get a free count and download in seconds. Build your list today at MelissaDirect.com or call 800.800.6245.