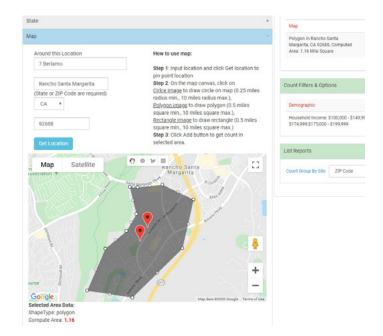

# CREATE LISTS BY ZIP CODE<sup>™</sup>, SHAPE OR RADIUS

It's easy to use Melissa's online list builder to geo-target a local mailing list and download in seconds for a successful direct marketing campaign. With over 200 million consumer records, 50 million business records, and millions of property owner records, you're sure to find a large and relevant audience in the location of your choosing.

#### **BY ZIP CODE**

The most popular way to segment your audience is by ZIP Code.

|                       | New Job                                            |                             | Back to Job List   Blart Over |
|-----------------------|----------------------------------------------------|-----------------------------|-------------------------------|
| Geography             | How to Make a Property Owner List.                 | •                           | Summery                       |
|                       | 1. Geography Area Selection 😄                      |                             |                               |
| Property              | ZP Code                                            | Job Name                    |                               |
| Montgalge             | 40.60                                              | * Total Count               | 12,267                        |
|                       |                                                    | ** Total Cost               | 81,226.70                     |
| Absentee / Duner Type |                                                    |                             | See Job Parchase              |
| . Demographic         | Geography area was added.                          | Geography Area              |                               |
| Options               | 5-Digit ZIP Code Radius in miles Add               | Sector                      | Grant Cont Del                |
|                       | To select 23P code from the lat.<br>Select a State | 78P Onde                    |                               |
|                       |                                                    | 12508                       | 12,267 01,226.70 x            |
|                       | 10 W                                               | ew ZIP code map             |                               |
|                       | Address + Redus                                    | Count Pilters & Options     | 100                           |
|                       | filmed                                             | No Count Filter dem Selecte | 4                             |
|                       | City                                               |                             |                               |
|                       | Town & Place                                       | List Reports                |                               |
|                       | County                                             | Court Group By Sile 2 P PLo | 4 • Reflect                   |
|                       | Date                                               |                             |                               |
|                       | Map                                                |                             |                               |

#### **BY BOUNDARY**

Draw a polygon or rectangular shape to slice and dice your map and locate your best customers.

#### **BY RADIUS**

Draw a circle on the map to target a select area around a certain location.

Use

Geo-Targeting to Create a CONSUMER

**EMAIL ADDRESS** 

LIST too!

Call 800.800.6245 for more information

Easily segment your audience, get a free count and download in seconds. Build your list today at MelissaDirect.com or call 800.800.6245.