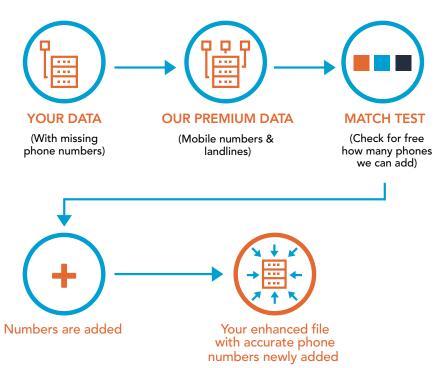

# ▶ PREMIUM PHONE APPEND

Our premium service will add accurate mobile phone numbers and landlines to your records for effective telemarketing and SMS marketing.

- Matched against our updated database
- Industry-high append rate

#### HOW PHONE APPEND WORKS

Get Started at MelissaDirect.com or call 800.800.6245.