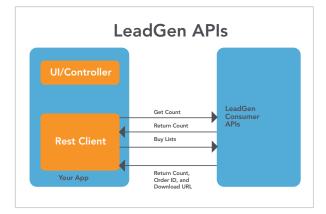

# LEADGEN MAILING LIST APIS

LeadGen is a collection of Mailing List APIs that empower you and your business to seamlessly integrate mailing lists into your website and start selling lists online via your web-to-print application.

- Easy-to-integrate and super user-friendly REST APIs
- Power a new revenue stream by providing customers with mailing lists
- You or your customers can build, order and download mailing lists 24/7, and you'll be invoiced at wholesale pricing at regular intervals
- Ideal for Printers, Franchises, Dealers, Mortgage Brokers, Insurance Companies, and Marketing Companies