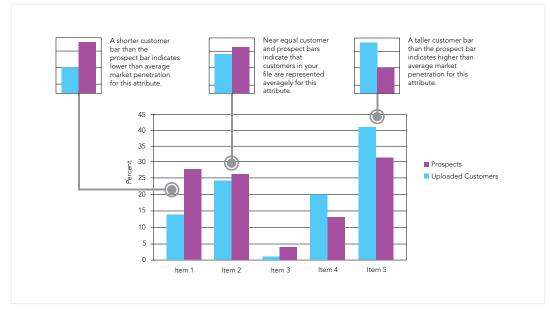

#### Learn More About Your Customers & Find Prospects Just Like Them

Our unique report helps you take a broad view of your customer base, identify in which sectors you have a strong or weak market presence, learn who your best customers are and get additional insights that will tell you how to market to them more effectively.

#### AUTC

Number of Vehicles Vehicle Type – 1st Vehicle Vehicle Type – 2nd Vehicle

Market Penetration Index - the bar chart visualizes the comparison of the presence of the analyzed attribute, in percent, in your customer file and in the general population of your market area.

Only \$499 for a 29-page report that includes a demographic portrait of your customers + calculated Market Penetration Index. Order yours today at MelissaDirect.com/lookalike or call 800.800.6245.

Melissa Direct's Data Append Services enrich and append missing data to your consumer and business records to gain insight, empower omnichannel marketing and grow sales. Upload your customer list to quickly add any of the following: