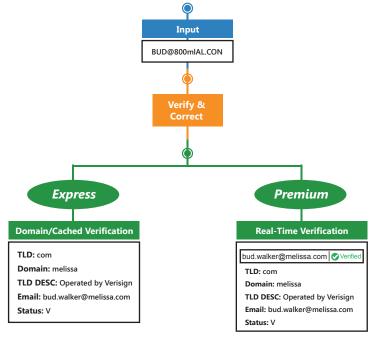

### **Real-Time Email Mailbox Verification**

Melissa's Email Verification solutions provide real-time verification, actually connecting to the mail server to check whether or not the mailbox exists and can receive messages. Melissa offers two levels of service depending on your speed and accuracy needs:

- **Global Email Premium** checks domain-specific logic as well as SMTP commands and other proprietary mechanisms to validate inboxes are live.
- **Global Email Express** provides higher speeds than Premium by using a cached inbox validation database of known good and bad emails.

### **Email Syntax and Domain Correction**

Our email solutions can identify and fix common syntax errors, illegal characters and misspelled domain names like:

- · .con to .com
- yaho.com to yahoo.com
- a0l.com to aol.com
- abc.@example.com
- @@ to @
- A@b@C@example.com to abc@example.com