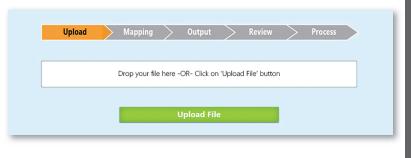

### 3. Listware Online -

This premium service allows you to clean and enrich your data the easy way, simply upload your CSV, Text (.txt, .dat) or Excel (.xls, .xlsx) file to begin.