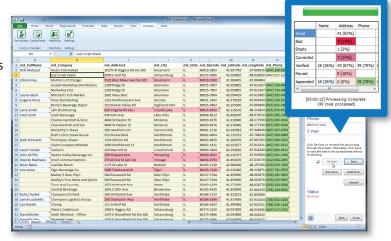

#### U.S. & Global Check & Verify

- Verify and standardize addresses for over 240 countries and territories
- Verify that each piece of contact info correlates to the same individual/company
- Get the new addresses of customers who have moved
- Add names, addresses, phones numbers, email addresses, and latitude/longitude coordinates (geocodes)

#### Features:

- Reduce keystrokes by 50% with address auto-completion
- Verifies and standardizes international Name, Address, Phone, and Email
- Verifies addresses for over 240 countries & territories
- Adds missing email, phone, address, demographic, and geographic info
- USPS® NCOA<sup>Link®</sup> and Canada
   Post National Change of Address
   Processing