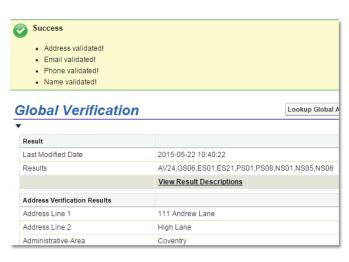

#### U.S. & Global Check & Verify

- Verify and standardize addresses for over 240 countries and territories
- Verify that each piece of contact info correlates to the same individual/company
- Get the new addresses of customers who have moved
- Add names, addresses, phones numbers, email addresses, and latitude/longitude coordinates (geocodes)

#### Features:

- Reduce keystrokes by 50% with address auto-completion
- Verifies and standardizes international Name, Address, Phone, and Email
- Verifies addresses for over 240 countries & territories
- Adds missing email, phone, address, demographic, and geographic info
- USPS® NCOA<sup>Link®</sup> and Canada
   Post National Change of Address
   Processing