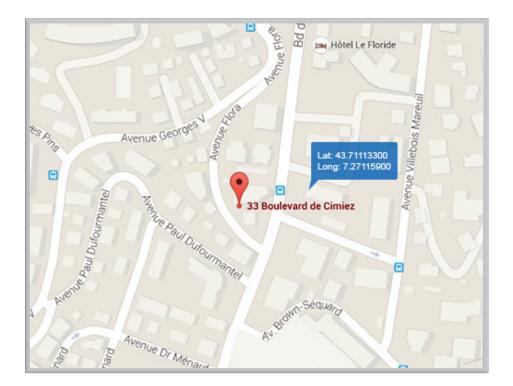

Input: 33 Boulevard de Cimiez, Nice 6000 France Geocode: Latitude: 43.71113300 Longitude: 7.27115900