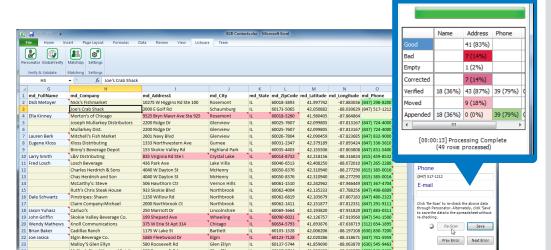

# **Easily Analyze Outputs**

Concise record summary counts and color-coordinated output cells make it easy to view and analyze the results:

## • U.S. and Global Check & Verify

Clean up poor data and append it with additional contact information:

- Verify & standardize addresses up to the actual delivery point (available for over 240 countries and territories)
- Verify that each piece of contact info correlates to the same individual/company
- Get the new addresses of customers who have moved
- Starting with an address append name, phone, & geocode
- Starting with a phone number append name, address, & geocode
- Starting with an email address append name, address, phone, & geocode