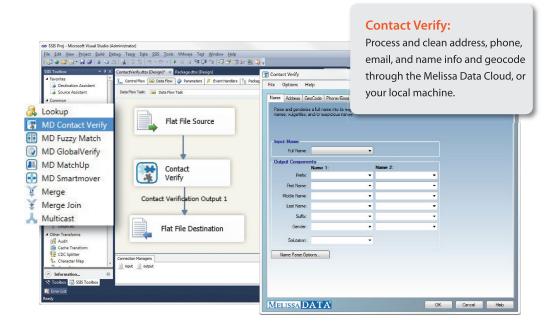

#### **Global Contact Verify**

- Verify, correct & standardize addresses, phones, & emails for U.S & Canada, plus over 240 countries (including real-time email mailbox validation)
- Geocode addresses by adding rooftop lat/long coordinates
- Transliterate 8 major alphabets & display in native or Roman characters
- Enrich U.S. data with census information (congressional district, county, time zone & more)