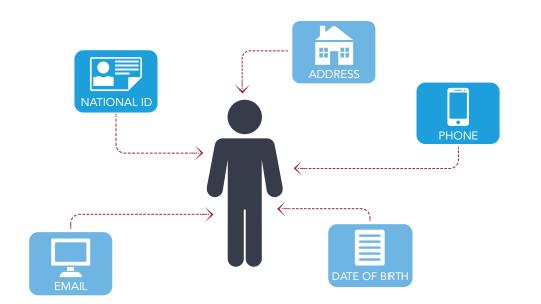

#### Age Verification and National ID

Verify a customer's national ID, such as a social security number or driver's license, as well as date of birth.

#### Name-Address Verification

Leverage a comprehensive dataset containing billions of records to confirm the name and address match and are current - with a high degree of accuracy.

#### Address Correction and Formatting

Add missing street suffixes, state/province/administrative area info, and standardize addresses to specific country formats.

#### **Contact Data Validation**

Determine that the given postal address is deliverable, the email address exists, the name associated with a mobile device and whether the phone number is active and callable, and the given name is in a valid format.