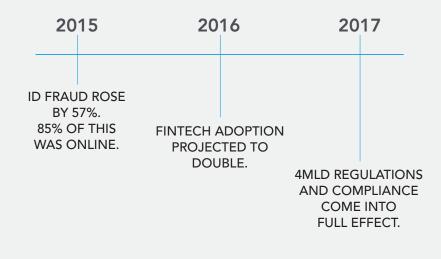

## 62%

### of companies were targets of payments fraud last year.

irce: 2015 AFP Payments Fraud and Control Survey